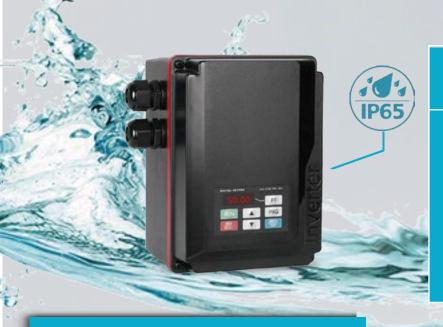

## APV

Integrated Pumps Drives -Wall-Mounted Type 220 / 380VAC; 1HP - 3HP

- Compact, Directly Mounted on Motors
- Robust Enclosure, High Protection Class
- Easy to Use, installation
- Advanced Pumps Control Function
- V/F Control; Max. output frequency 999.9 Hz

## APV - Integrated Pumps Control

APV is a new generation of high-end intelligent integrated ultrahigh protection water supply special products independently researched and developed by  $\,NIETZ$ 

The Variable Speed Drives is dustproof and waterproof, and can be installed on various brands of pump motor terminal boxes, and can be accessed in various types of sensor signal. Can be use in dirty and damp environments, even with low pressure jets; saving panel space and cost.

- Compact & Robust
- Easy to use, directly mounted on motor pumps.
- Protection class IP65, can be use at outdoor, dusty, moist
- In order to mechanically install the drive controller on the motor, the adapter is used in place of the terminal box. any motor can be adapted.