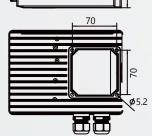

- Compact & Robust
- Easy to use, directly mounted on motor pumps.
- Protection class IP65, can be use at outdoor, dusty, moist
- In order to mechanically install the drive controller on the motor, the adapter is used in place of the terminal box. any motor can be adapted.

Compact & robust Aluminum heat sink Simple mounting on motor