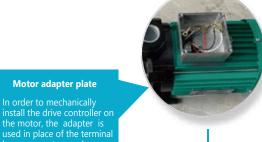

- Compact & Robust
- Easy to use, directly mounted on motor pumps.
- Protection class IP65, can be use at outdoor, dusty, moist
- In order to mechanically install the drive controller on the motor, the adapter is used in place of the terminal box. any motor can be adapted.