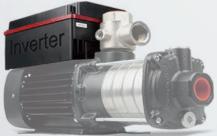

## APV - Integrated Pumps Control

APV is a new generation of high-end intelligent integrated ultrahigh protection water supply special products independently researched and developed by  $\,NIETZ$ 

The Variable Speed Drives is dustproof and waterproof, and can be installed on various brands of pump motor terminal boxes, and can be accessed in various types of sensor signal. Can be use in dirty and damp environments, even with low pressure jets; saving panel space and cost.

- Compact & Robust
- Easy to use, directly mounted on motor pumps.
- Protection class IP65, can be use at outdoor, dusty, moist
- In order to mechanically install the drive controller on the motor, the adapter is used in place of the terminal box. any motor can be adapted.

Compact & robust Aluminum heat sink Simple mounting on motor