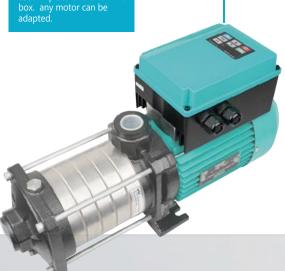

## APV - Integrated Pumps Control

APV is a new generation of high-end intelligent integrated ultrahigh protection water supply special products independently researched and developed by  $\,NIETZ$ 

The Variable Speed Drives is dustproof and waterproof, and can be installed on various brands of pump motor terminal boxes, and can be accessed in various types of sensor signal. Can be use in dirty and damp environments, even with low pressure jets; saving panel space and cost.

- Compact & Robust
- Easy to use, directly mounted on motor pumps.
- Protection class IP65, can be use at outdoor, dusty, moist
- In order to mechanically install the drive controller on the motor, the adapter is used in place of the terminal box. any motor can be adapted.