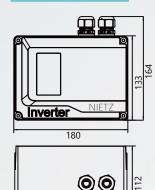

- Compact & Robust
- Easy to use, directly mounted on motor pumps.
- Protection class IP65, can be use at outdoor, dusty, moist
- In order to mechanically install the drive controller on the motor, the adapter is used in place of the terminal box. any motor can be adapted.

Compact & robust Aluminum heat sink Simple mounting on motor