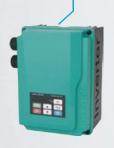

## APV

Integrated Pumps Drives -Wall-Mounted Type 220 / 380VAC; 1HP - 3HP

- Compact, Directly Mounted on Motors
- Robust Enclosure, High Protection Class
- Easy to Use, installation
- Advanced Pumps Control Function
- V/F Control; Max. output frequency 999.9 Hz

## APV - Integrated Pumps Control

APV is a new generation of high-end intelligent integrated ultrahigh protection water supply special products independently researched and developed by  $\,NIETZ$ 

The Variable Speed Drives is dustproof and waterproof, and can be installed on various brands of pump motor terminal boxes, and can be accessed in various types of sensor signal. Can be use in dirty and damp environments, even with low pressure jets; saving panel space and cost.

- Compact & Robust
- Easy to use, directly mounted on motor pumps.
- Protection class IP65, can be use at outdoor, dusty, moist
- In order to mechanically install the drive controller on the motor, the adapter is used in place of the terminal box. any motor can be adapted.